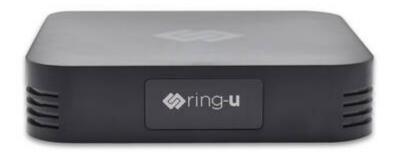

## Hello Hub V2

At the center of every ring-u phone system is the Hello Hub.

This little box connects your phones, manages your calls, controls your phone menus, handles voicemail, and so much more.

×

And it does all of this while being smaller than most of the phones it connects.

The V2 builds on all the successes of our V1 Hub, but introduces an OLED display in place of its predecessor's 3 lights.

The OLED displays a number of helpful messages, seen in the image below.

From: https://wiki.ring-u.com/wiki/ - **support wiki** 